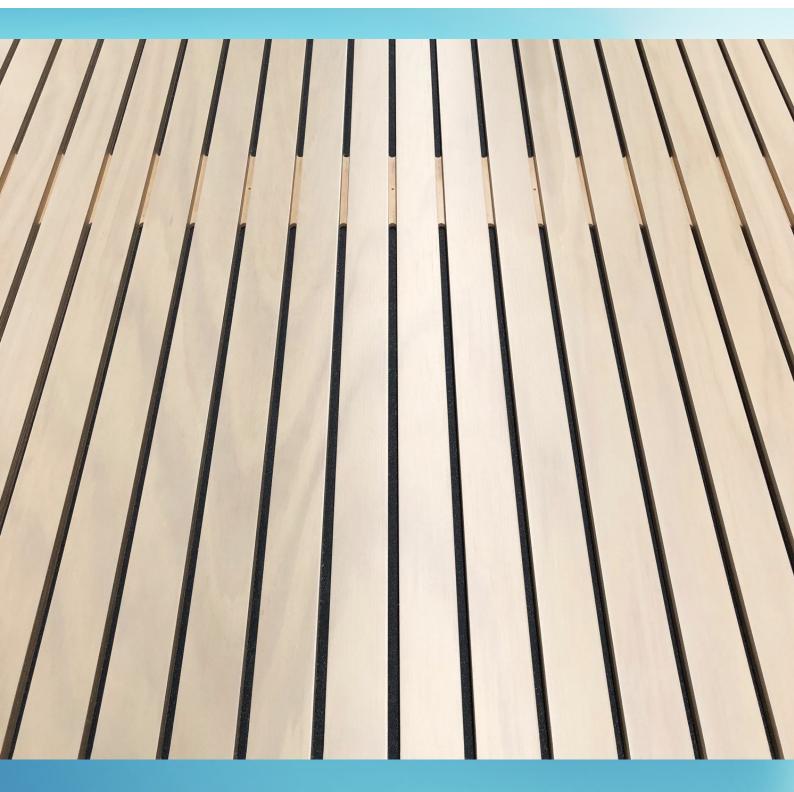

Slatpanel is a full 2400 x 1200mm one piece plywood panel, making it the easiest, fastest and most cost effective way to achieve an amazing timber slat ceiling or wall.

Slatpanel panel dimension
2400 x 1200 x 15mm

07 3426 8666 australply.com.au sales@australply.com.au

Slatpanel acoustic

Slatpanel solid