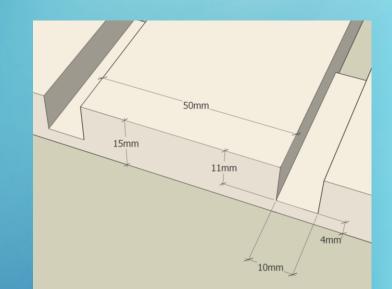

Slatpanel is a full 2400 x 1200mm one piece plywood panel, making it the easiest, fastest and most cost effective way to achieve an amazing timber slat ceiling or wall.

Slatpanel panel dimension
2400 x 1200 x 15mm